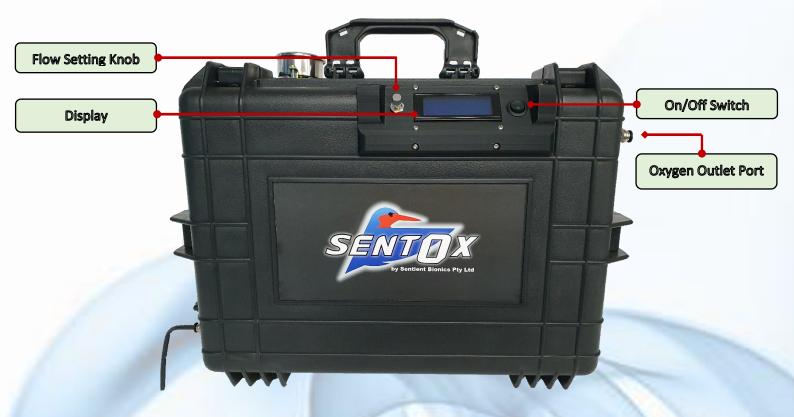

#### **Control Panel**

The control panel provides realtime information that users can easily understand:

- Oxygen Flow Rate
- Oxygen Concentration
- Power Status
- Battery
- Alarms, Errors and Warnings